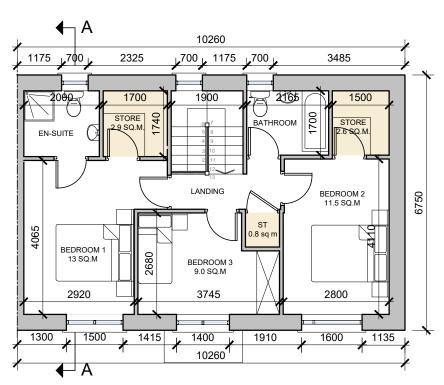

## First Floor Semi Detached

SCALE 1:100 @ A3

Front Elevation
SCALE 1:100 @ A3
HOUSE TYPE D3

House Type D3 - Character Area 2

See site plan (dwg no. 20151/P/003) for material locations

DO NOT SCALE. WORK TO FIGURED DIMENSIONS ONLY.
ALL EXISTING DIMENSIONS TO BE CHECKED ON SITE.
DRAWN ON AUTOCAD R2004 AT DEADY GAHAN ARCHITECTS LTD
LAYERS ON THIS DRAWING COMPLY WITH BS 1192: PART 5