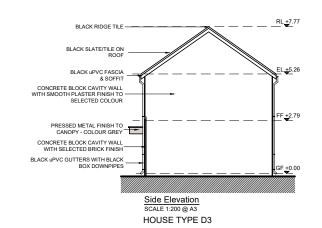

## First Floor Semi Detached

SCALE 1:100 @ A3

Front Elevation
SCALE 1:100 @ A3
HOUSE TYPE D3

House Type D3 - Character Area 2

See site plan (dwg no. 20151/P/003) for material locations

DO NOT SCALE. WORK TO FIGURED DIMENSIONS ONLY.
ALL EXISTING DIMENSIONS TO BE CHECKED ON SITE.
DRAWN ON AUTOCAD R2004 AT DEADY GAHAN ARCHITECTS LTD
LAYERS ON THIS DRAWING COMPLY WITH BS 1192: PART 5