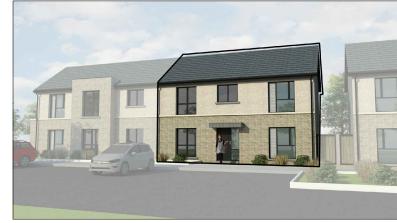

## **HOUSE TYPE D3**

3-bed Semi Detached (5 person)

## **AREA:** 114.2 SQ.M 1,229 SQ.FT.

STORAGE total - 11.2 sq.m.