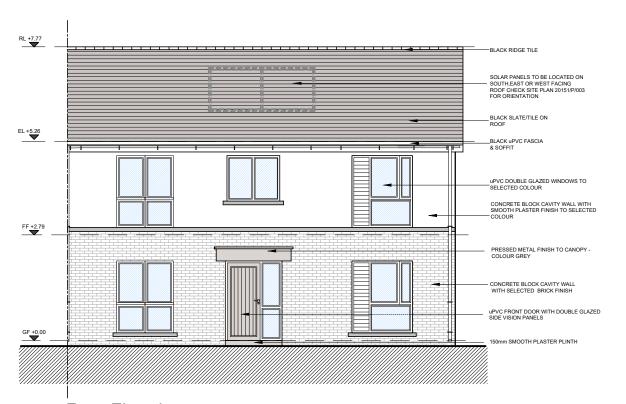

## First Floor Semi Detached

SCALE 1:100 @ A3

Front Elevation
SCALE 1:100 @ A3
HOUSE TYPE D3

House Type D3 - Character Area 2

See site plan (dwg no. 20151/P/003) for material locations

DO NOT SCALE. WORK TO FIGURED DIMENSIONS ONLY.
ALL EXISTING DIMENSIONS TO BE CHECKED ON SITE.
DRAWN ON AUTOCAD R2004 AT DEADY GAHAN ARCHITECTS LTD
LAYERS ON THIS DRAWING COMPLY WITH BS 1192: PART 5