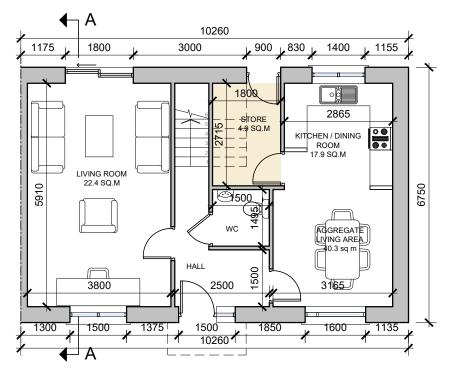

## **HOUSE TYPE D3**

3-bed Semi Detached (5 person)

## **AREA:** 114.2 SQ.M 1,229 SQ.FT.

STORAGE total - 11.2 sq.m.



## Ground Floor Semi Detached

SCALE 1:100 @ A3



## First Floor Semi Detached

SCALE 1:100 @ A3



Front Elevation
SCALE 1:100 @ A3
HOUSE TYPE D3







House Type D3 - Character Area 2

See site plan (dwg no. 20151/P/003) for material locations





DO NOT SCALE. WORK TO FIGURED DIMENSIONS ONLY.
ALL EXISTING DIMENSIONS TO BE CHECKED ON SITE.
DRAWN ON AUTOCAD R2004 AT DEADY GAHAN ARCHITECTS LTD
LAYERS ON THIS DRAWING COMPLY WITH BS 1192: PART 5

NOTE:
POSITION OF NORTH POINT & LEVELS VARY. SEE
SITE PLAN FOR ORIENTATION - DWG NO. 20151/P/003



AT TOWNLAND OF LACKENROE, GLOUNTHAUNE, CO CORP