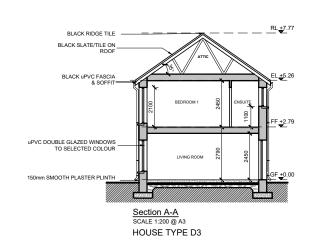

## First Floor Semi Detached

SCALE 1:100 @ A3

Front Elevation
SCALE 1:100 @ A3
HOUSE TYPE D3

House Type D3 - Character Area 2

See site plan (dwg no. 20151/P/003) for material locations

DO NOT SCALE. WORK TO FIGURED DIMENSIONS ONLY.
ALL EXISTING DIMENSIONS TO BE CHECKED ON SITE.
DRAWN ON AUTOCAD R2004 AT DEADY GAHAN ARCHITECTS LTD
LAYERS ON THIS DRAWING COMPLY WITH BS 1192: PART 5