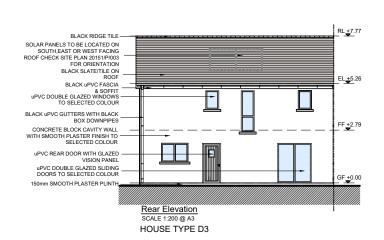

## First Floor Semi Detached

SCALE 1:100 @ A3

Front Elevation
SCALE 1:100 @ A3
HOUSE TYPE D3

House Type D3 - Character Area 2

See site plan (dwg no. 20151/P/003) for material locations

DO NOT SCALE. WORK TO FIGURED DIMENSIONS ONLY.
ALL EXISTING DIMENSIONS TO BE CHECKED ON SITE.
DRAWN ON AUTOCAD R2004 AT DEADY GAHAN ARCHITECTS LTD
LAYERS ON THIS DRAWING COMPLY WITH BS 1192: PART 5